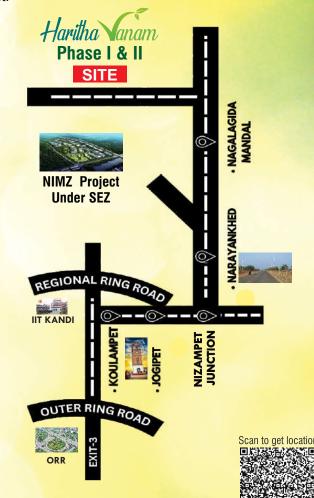

### **Location Highlights**

- 1.5 KM to Nagalgidda Mandal Head Quarter.
- √ 12 KM to Narayankhed Town
- 22 Km from Bidar Airport.
- 10 km to Sangameswara Basweswara project.
- 3 Km to Manjira river.
- 10 Km to Jala Narasimha Swamy Temple.

#### HARA HARA SADA SIVA INFRA PVT LTD

11 Km to NIMZ under SEZ (Special Economic Zone). #Flat No: 601, 6th Floor, Door No: 8-3-945, Sri Nilaya Estates, Yella Reddyguda Road, Nagarjuna Nagar Colony, Ameerpet Hyd-38.