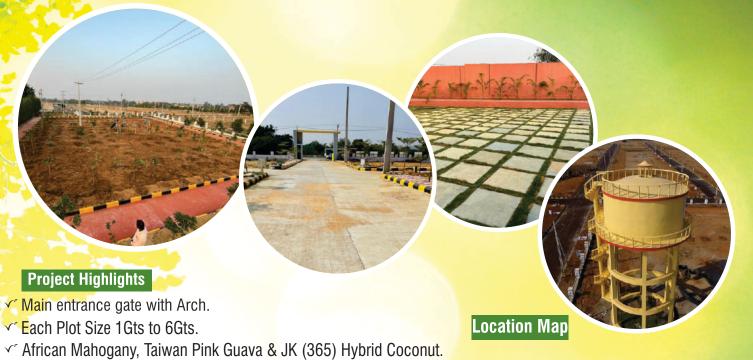

- ✓ Full of Electricity (2 Separate Transformers).
- √ 3 Years Free Maintenance By Company.
- Revenue from each plot would be double of investment
- ✓ Low Investment -High returns.
- √ 30ft & 20ft Internal Roads.
- ✓ Round the clock security & CCTV Surveillance.
- ✓ All round fencing with Green Shade Net.
- ✓ Spot registration.
- √ 100% Clear Title legal opinion from senior advocate.
- √ 50 years Link Documents Available With Kasar Phani
- Rythu Bheema 5 Lakh Insurance
- ✓ Rythu Bandhu
- √ Telangana Patta Passbook
- ✓ Kisan Pathakam